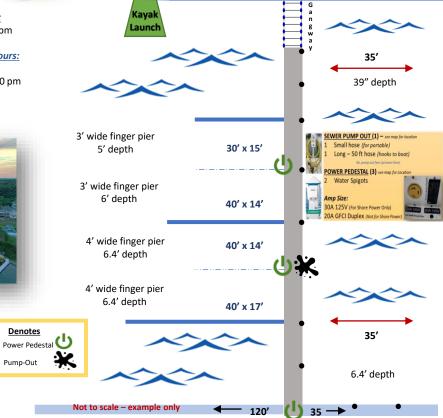

Kayak **Mobi-Mat Launch SUP Use Only** 

Ramp

Before Pier/Slips

**Normal Hours:** Wed - Sun ~ 1-9 pm

- Pier/Slips Transient floating dock apprx 14 slips available.
- Depth is around 3 feet but maybe 4 feet depth around bulkhead and 7 feet depth further out if you draw more that 3 or 4 feet - anchor out and dinghy in.
- Pump-out sewer, electric and water available.
- Overnight tie up okay suggest no more than two nights - no slip charge at this time.
- No facilities Seasonal concession stand only. Bathrooms open seasonally from April-November -7 am - 9 pm - locked at night
- No crabbing or fishing is permitted.
- · Canoe/Kayak Mobi-Mat launch is available.