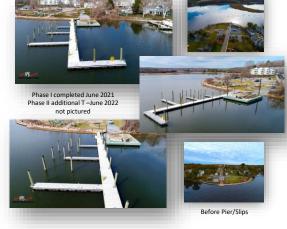

- Pier/Slips Transient floating dock apprx 14 slips available.
- Depth is around 3 feet but maybe 4 feet depth around bulkhead and 7 feet depth further out if you draw more that 3 or 4 feet - anchor out and dinghy in.
- Pump-out sewer, electric and water available.
- Overnight tie up okay suggest no more than two nights - no slip charge at this time.
- No facilities Seasonal concession stand only. Bathrooms open seasonally from April-November -7 am - 9 pm - locked at night
- No crabbing or fishing is permitted.
- · Canoe/Kayak Mobi-Mat launch is available.